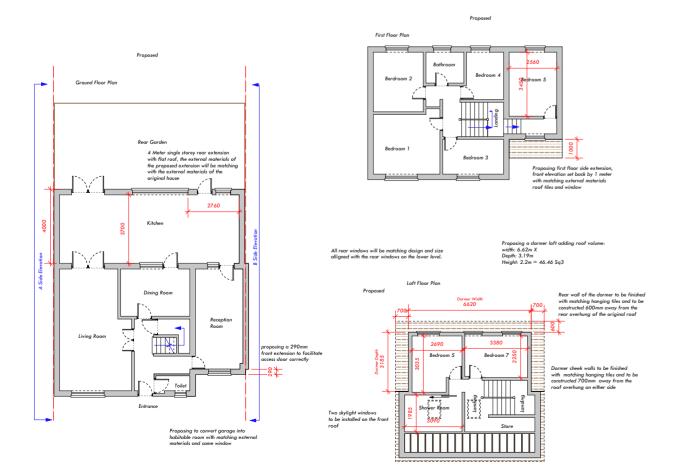

| APPLICANT:      |                                                                                                                                  | AGENT:<br>Mr Shaik Hussain<br>Stylish Interiors & Ard<br>37A<br>St Antonys Road<br>London<br>e79qa | chitecture      |  |  |
|-----------------|----------------------------------------------------------------------------------------------------------------------------------|----------------------------------------------------------------------------------------------------|-----------------|--|--|
| Part I - I      | Particulars of Applicati                                                                                                         | on                                                                                                 |                 |  |  |
| APPLICATION NO: | 17/00774/HH                                                                                                                      | DATE OF<br>APPLICATION:                                                                            | 13th March 2017 |  |  |
| PROPOSAL:       | Double storey rear and side extension, loft conversion with rear dormer and the change of use from garage into a habitable room. |                                                                                                    |                 |  |  |
| LOCATION:       |                                                                                                                                  |                                                                                                    |                 |  |  |