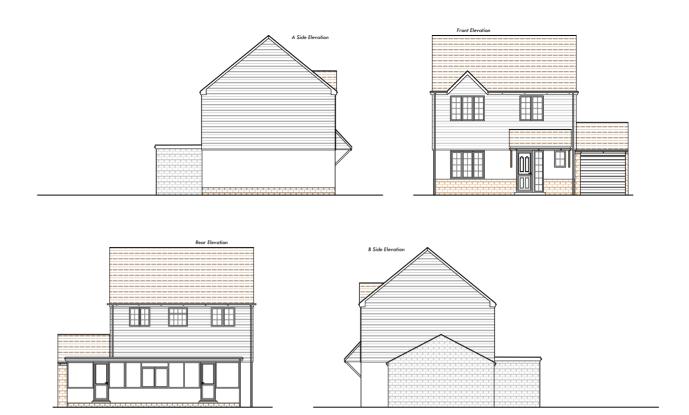

| APPLICANT:      |                                                                                                                                  | AGENT:<br>Mr Shaik Hussain<br>Stylish Interiors & Ard<br>37A<br>St Antonys Road<br>London<br>e79qa | chitecture      |  |  |
|-----------------|----------------------------------------------------------------------------------------------------------------------------------|----------------------------------------------------------------------------------------------------|-----------------|--|--|
| Part I - I      | Particulars of Applicati                                                                                                         | on                                                                                                 |                 |  |  |
| APPLICATION NO: | 17/00774/HH                                                                                                                      | DATE OF<br>APPLICATION:                                                                            | 13th March 2017 |  |  |
| PROPOSAL:       | Double storey rear and side extension, loft conversion with rear dormer and the change of use from garage into a habitable room. |                                                                                                    |                 |  |  |
| LOCATION:       |                                                                                                                                  |                                                                                                    |                 |  |  |