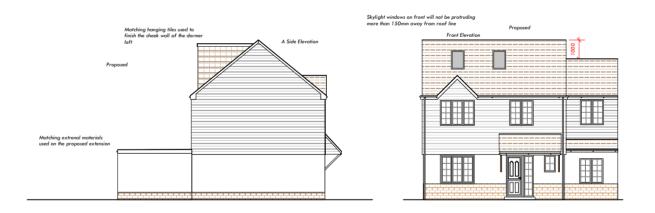

| APPLICANT:      |                                                                                                                                  | AGENT:<br>Mr Shaik Hussain<br>Stylish Interiors & Ard<br>37A<br>St Antonys Road<br>London<br>e79qa | chitecture      |  |  |
|-----------------|----------------------------------------------------------------------------------------------------------------------------------|----------------------------------------------------------------------------------------------------|-----------------|--|--|
| Part I - I      | Particulars of Applicati                                                                                                         | on                                                                                                 |                 |  |  |
| APPLICATION NO: | 17/00774/HH                                                                                                                      | DATE OF<br>APPLICATION:                                                                            | 13th March 2017 |  |  |
| PROPOSAL:       | Double storey rear and side extension, loft conversion with rear dormer and the change of use from garage into a habitable room. |                                                                                                    |                 |  |  |
| LOCATION:       |                                                                                                                                  |                                                                                                    |                 |  |  |