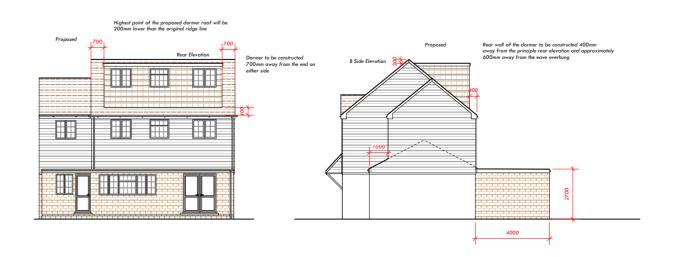

| APPLICANT:      |                                                                                                                                  | AGENT:<br>Mr Shaik Hussain<br>Stylish Interiors & Ard<br>37A<br>St Antonys Road<br>London<br>e79qa | chitecture      |  |  |
|-----------------|----------------------------------------------------------------------------------------------------------------------------------|----------------------------------------------------------------------------------------------------|-----------------|--|--|
| Part I - I      | Particulars of Applicati                                                                                                         | on                                                                                                 |                 |  |  |
| APPLICATION NO: | 17/00774/HH                                                                                                                      | DATE OF<br>APPLICATION:                                                                            | 13th March 2017 |  |  |
| PROPOSAL:       | Double storey rear and side extension, loft conversion with rear dormer and the change of use from garage into a habitable room. |                                                                                                    |                 |  |  |
| LOCATION:       |                                                                                                                                  |                                                                                                    |                 |  |  |